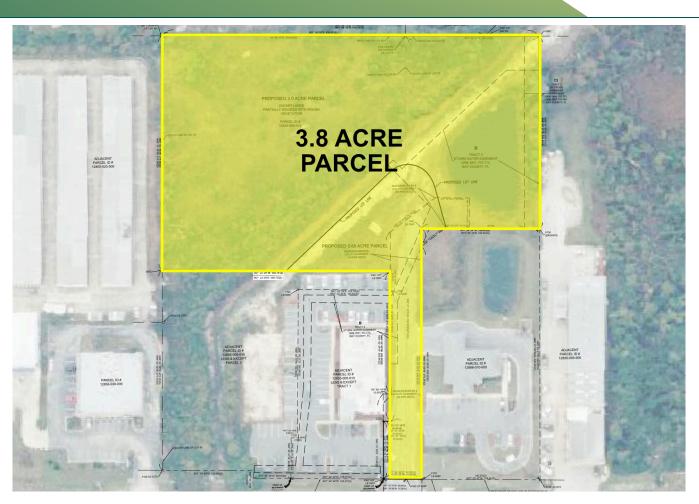

#### PROPERTY DESCRIPTION

This 3.8-acre lot of raw commercial land located at 2531 Hwy-77 in Panama City, Florida, presents a unique investment opportunity. The site is equipped with essential utilities and has storm-water capacity, making it ready for immediate development. Its strategic location near the intersection of Hwy 77 and 23rd Street places it within close proximity to a major mall redevelopment, enhancing its potential for commercial growth. The newly developed parcels situated directly in front of the property, provides a promising environment for businesses looking to establish themselves in a thriving area. This lot is ideal for investors seeking to capitalize on the ongoing development in Panama City, offering both visibility and accessibility in a rapidly evolving commercial landscape.

## **PROPERTY HIGHLIGHTS**

- · Utilities, storm water, capacity available to site
- Hot trade area near hwy 77 and 23rd intersection (major mall redevelopment)
- · Newly developed parcels in front of property

#### **OFFERING SUMMARY**

| Sale Price: | \$500,000 |
|-------------|-----------|
| Lot Size:   | 3.8 Acres |

| DEMOGRAPHICS      | 1 MILE   | 3 MILES  | 5 MILES  |
|-------------------|----------|----------|----------|
| Total Households  | 1,399    | 18,522   | 32,567   |
| Total Population  | 3,458    | 46,769   | 82,784   |
| Average HH Income | \$88,767 | \$80,087 | \$82,226 |