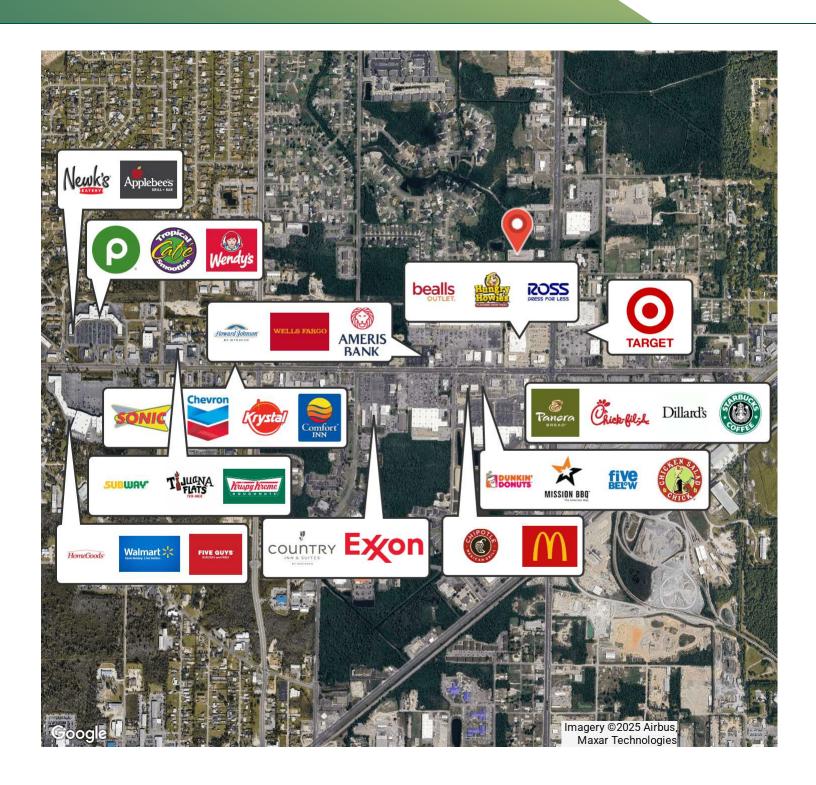

#### PROPERTY DESCRIPTION

This 3.8-acre lot of raw commercial land located at 2531 Hwy-77 in Panama City, Florida, presents a unique investment opportunity. The site is equipped with essential utilities and has storm-water capacity, making it ready for immediate development. Its strategic location near the intersection of Hwy 77 and 23rd Street places it within close proximity to a major mall redevelopment, enhancing its potential for commercial growth. The newly developed parcels situated directly in front of the property, provides a promising environment for businesses looking to establish themselves in a thriving area. This lot is ideal for investors seeking to capitalize on the ongoing development in Panama City, offering both visibility and accessibility in a rapidly evolving commercial landscape.

## **PROPERTY HIGHLIGHTS**

- · Utilities, storm water, capacity available to site
- Hot trade area near hwy 77 and 23rd intersection (major mall redevelopment)
- · Newly developed parcels in front of property