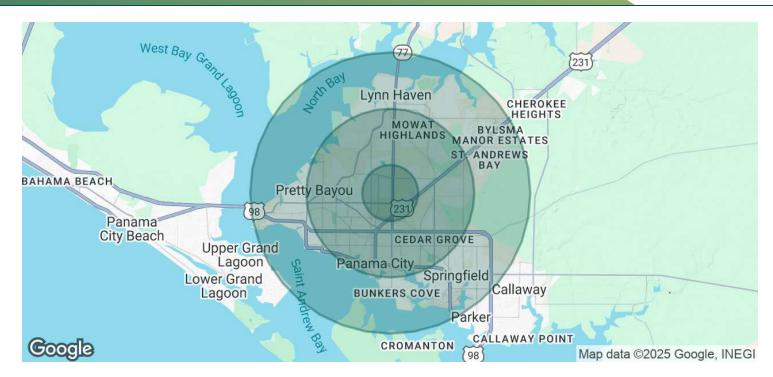

#### **OFFERING SUMMARY**

| Sale Price: | \$500,000 |
|-------------|-----------|
| Lot Size:   | 3.8 Acres |

| DEMOGRAPHICS      | 1 MILE   | 3 MILES  | 5 MILES  |
|-------------------|----------|----------|----------|
| Total Households  | 1,399    | 18,522   | 32,567   |
| Total Population  | 3,458    | 46,769   | 82,784   |
| Average HH Income | \$88,767 | \$80,087 | \$82,226 |

# 2531 HWY 77

Panama City, FL 32405

850.933.5899

| POPULATION           | 1 MILE | 3 MILES | 5 MILES |
|----------------------|--------|---------|---------|
| Total Population     | 3,458  | 46,769  | 82,784  |
| Average Age          | 43     | 41      | 42      |
| Average Age (Male)   | 42     | 39      | 40      |
| Average Age (Female) | 44     | 42      | 43      |

| HOUSEHOLDS & INCOME | 1 MILE    | 3 MILES   | 5 MILES   |
|---------------------|-----------|-----------|-----------|
| Total Households    | 1,399     | 18,522    | 32,567    |
| # of Persons per HH | 2.5       | 2.5       | 2.5       |
| Average HH Income   | \$88,767  | \$80,087  | \$82,226  |
| Average House Value | \$324,235 | \$283,455 | \$300,332 |